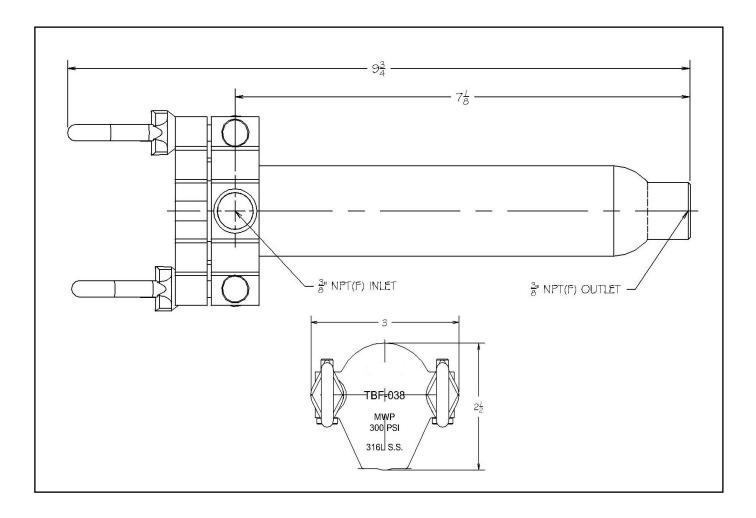

#### STANDARD FEATURES:

- $\Rightarrow$  316L Stainless Steel
- ⇒ Permanently Piped Vessels
- ⇒ 300 PSI @ 250° F
- ⇒ 3/8" (F) NPT INLET/OUTLET
- ⇒ 2 Lug Hinged Lid Design
- ⇒ COMPACT SIZE
- ⇒ DISPOSABLE NYLON FILTER BAGS
- ⇒ STAINLESS STEEL CLEANABLE ELEMENTS
- ⇒ Teflon Gaskets

# **Liquid Filter Data Sheet**

| BAG SIZES                | INDUSTRY STANDARD SBF OR TBV NYLON MONOFILAMENT; 1-800 MICRON (STAINLESS STEEL OPTIONAL) |
|--------------------------|------------------------------------------------------------------------------------------|
| BASKET LENGTH            | 6"                                                                                       |
| BASKET MATERIAL          | STAINLESS STEEL PERFORATED 316L STAINLESS STEEL                                          |
| Housing Lid              | 2-Lug Hinged Lid                                                                         |
| CONNECTION SIZE          | 3/8" (F) NPT                                                                             |
| CONNECTION STYLE         | NPT                                                                                      |
| INLET / OUTLET LOCATIONS | SIDE IN / BOTTOM OUT                                                                     |
| SEALS                    | Buna, Teflon                                                                             |
| Construction / Finish    | STAINLESS STEEL W/ ELECTROPOLISH                                                         |
| PRESSURE RATING          | 300 PSI @ 250° F                                                                         |
| ADDITIONAL PORTS         | N/A                                                                                      |
| SIZE                     | COMPACT 2-7/8" X 9-3/4"                                                                  |