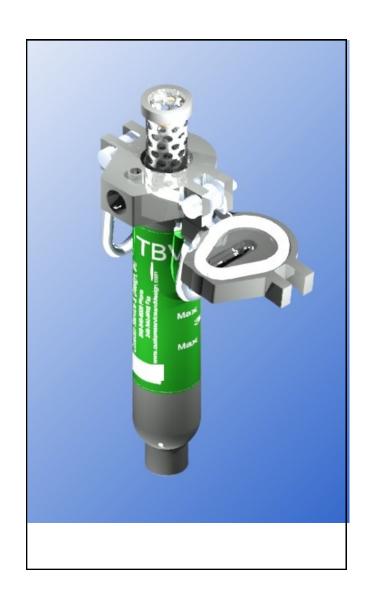

### **TBV Vessel**

## TBV-038 Vessel Design

- THE TINY BAG VESSEL IS DESIGNED TO FILL A VOID IN THE MARKET PLACE USING STANDARD DESIGN FEATURES.
- THIS NEW COMPACT BAG VESSEL USES INDUSTRY STANDARD NYLON MONFILAMENT DISPOSABLE BAGS.
- GET COST-EFFECTIVE CLEAN FLUIDS WITH THIS LOW FLOW "NEW" VESSEL.

#### STANDARD FEATURES:

- $\Rightarrow$  316L Stainless Steel
- ⇒ Permanently Piped Vessels
- ⇒ 300 PSI @ 250° F
- ⇒ 3/8" (F) NPT INLET/OUTLET
- ⇒ 2 Lug Hinged Lid Design
- ⇒ COMPACT SIZE
- ⇒ DISPOSABLE NYLON FILTER BAGS
- ⇒ STAINLESS STEEL CLEANABLE ELEMENTS
- ⇒ Teflon Gaskets