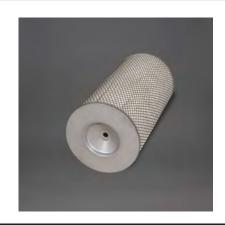

## TECHNICAL DATA SHEET

| Dust Cartridge Specifications |                                 |                                  |
|-------------------------------|---------------------------------|----------------------------------|
| Filter Dimensions             | Diameter                        | 7.9" OD x 3.6" ID                |
|                               | Length                          | 16″L                             |
| Style                         | Top/Bottom                      | Open/Closed with 0.54" Bolt Hole |
| End Caps                      | Galvanized                      |                                  |
| Support                       | Inner                           | Helix Galvanized Expanded Metal  |
|                               | Outer                           | Galvanized Expanded Metal        |
| Filter Media                  | 80/20 Cellulose/polyester blend |                                  |
| Number of Pleats              | 120                             |                                  |
| Filter Area                   | 53 Sq. Ft.                      |                                  |
| Max. Oper. Temperature        | 200° F                          |                                  |
| Permeability                  | CFM @ 0.5" H <sub>2</sub> 0     | 25                               |
| Gasket                        | Тор                             | EPDM 5/8" height                 |
| MERV Rating                   | 10/11                           |                                  |