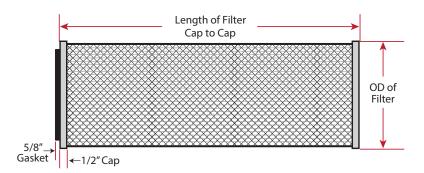

## TECHNICAL DATA SHEET

| Dust Cartridge Specifications |                                 |                                  |
|-------------------------------|---------------------------------|----------------------------------|
| Filter Dimensions             | Diameter                        | 7.9" OD x 3.6" ID                |
|                               | Length                          | 16″L                             |
| Style                         | Top/Bottom                      | Open/Closed with 0.54" Bolt Hole |
| End Caps                      | Galvanized                      |                                  |
| Support                       | Inner                           | Helix Galvanized Expanded Metal  |
|                               | Outer                           | Galvanized Expanded Metal        |
| Filter Media                  | 80/20 Cellulose/polyester blend |                                  |
| Number of Pleats              | 120                             |                                  |
| Filter Area                   | 53 Sq. Ft.                      |                                  |
| Max. Oper. Temperature        | 200° F                          |                                  |
| Permeability                  | CFM @ 0.5" H <sub>2</sub> 0     | 25                               |
| Gasket                        | Тор                             | EPDM 5/8" height                 |
| MERV Rating                   | 10/11                           |                                  |