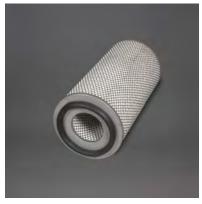

## TECHNICAL DATA SHEET

| Dust Cartridge Specifications |                                 |                                  |
|-------------------------------|---------------------------------|----------------------------------|
| Filter Dimensions             | Diameter                        | 7.9" OD x 3.6" ID                |
|                               | Length                          | 16″L                             |
| Style                         | Top/Bottom                      | Open/Closed with 0.54" Bolt Hole |
| End Caps                      | Galvanized                      |                                  |
| Support                       | Inner                           | Helix Galvanized Expanded Metal  |
|                               | Outer                           | Galvanized Expanded Metal        |
| Filter Media                  | 80/20 Cellulose/polyester blend |                                  |
| Number of Pleats              | 120                             |                                  |
| Filter Area                   | 53 Sq. Ft.                      |                                  |
| Max. Oper. Temperature        | 200° F                          |                                  |
| Permeability                  | CFM @ 0.5" H <sub>2</sub> 0     | 25                               |
| Gasket                        | Тор                             | EPDM 5/8" height                 |
| MERV Rating                   | 10/11                           |                                  |