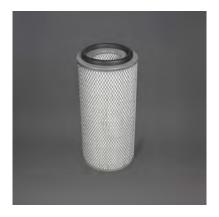

## TECHNICAL DATA SHEET

| Dust Cartridge Specifications |                                 |                                  |
|-------------------------------|---------------------------------|----------------------------------|
| Filter Dimensions             | Diameter                        | 7.9" OD x 3.6" ID                |
|                               | Length                          | 16″L                             |
| Style                         | Top/Bottom                      | Open/Closed with 0.54" Bolt Hole |
| End Caps                      | Galvanized                      |                                  |
| Support                       | Inner                           | Helix Galvanized Expanded Metal  |
|                               | Outer                           | Galvanized Expanded Metal        |
| Filter Media                  | 80/20 Cellulose/polyester blend |                                  |
| Number of Pleats              | 120                             |                                  |
| Filter Area                   | 53 Sq. Ft.                      |                                  |
| Max. Oper. Temperature        | 200° F                          |                                  |
| Permeability                  | CFM @ 0.5" H <sub>2</sub> 0     | 25                               |
| Gasket                        | Тор                             | EPDM 5/8" height                 |
| MERV Rating                   | 10/11                           |                                  |