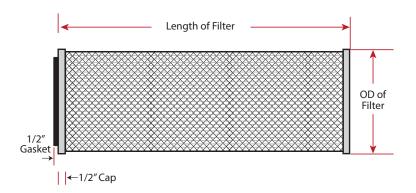

## TECHNICAL DATA SHEET

| Dust Cartridge Specifications |                                                     |                                            |
|-------------------------------|-----------------------------------------------------|--------------------------------------------|
| Filter Dimensions             | Diameter                                            | 14.4"x 11.4" OD                            |
|                               | Length                                              | 26"L                                       |
| Style                         | Top/Bottom                                          | Open/Open                                  |
| End Caps                      | Galvanized                                          |                                            |
| Support                       | Inner                                               | Galvanized Expanded Metal                  |
|                               | Outer                                               | Galvanized Expanded Metal                  |
| Filter Media                  | Nanofiber surface treated cellulose/polyester blend |                                            |
| Number of Pleats              | 362                                                 |                                            |
| Filter Area                   | 196 Sq. Ft.                                         |                                            |
| Max. Oper. Temperature        | 200° F                                              |                                            |
| Permeability                  | CFM @ 0.5" H <sub>2</sub> 0                         | 25                                         |
| Gasket                        | Тор                                                 | Polyisoprene 1/2" height / 11.7" x 8.7" ID |
| MERV Rating                   | 15                                                  |                                            |