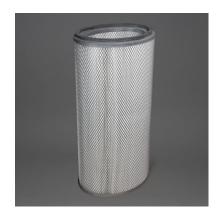

## TECHNICAL DATA SHEET

| Dust Cartridge Specifications |                                                 |                                            |
|-------------------------------|-------------------------------------------------|--------------------------------------------|
| Filter Dimensions             | Diameter                                        | 14.4"x 11.4" OD                            |
|                               | Length                                          | 26″L                                       |
| Style                         | Top/Bottom                                      | Open/Open                                  |
| End Caps                      | Galvanized                                      |                                            |
| Support                       | Inner                                           | Galvanized Expanded Metal                  |
|                               | Outer                                           | Galvanized Expanded Metal                  |
| Filter Media                  | Flame retardant 80/20 cellulose/polyester blend |                                            |
| Number of Pleats              | 362                                             |                                            |
| Filter Area                   | 166 Sq. Ft.                                     |                                            |
| Max. Oper. Temperature        | 200° F                                          |                                            |
| Permeability                  | CFM @ 0.5" H₂0                                  | 25                                         |
| Gasket                        | Тор                                             | Polyisoprene 1/2" height / 11.7" x 8.7" ID |
| MERV Rating                   | 10/11                                           |                                            |