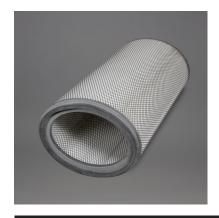

## TECHNICAL DATA SHEET

| Dust Cartridge Specifications |                                                 |                                            |
|-------------------------------|-------------------------------------------------|--------------------------------------------|
| Filter Dimensions             | Diameter                                        | 14.4"x 11.4" OD                            |
|                               | Length                                          | 26″L                                       |
| Style                         | Top/Bottom                                      | Open/Open                                  |
| End Caps                      | Galvanized                                      |                                            |
| Support                       | Inner                                           | Galvanized Expanded Metal                  |
|                               | Outer                                           | Galvanized Expanded Metal                  |
| Filter Media                  | Flame retardant 80/20 cellulose/polyester blend |                                            |
| Number of Pleats              | 362                                             |                                            |
| Filter Area                   | 166 Sq. Ft.                                     |                                            |
| Max. Oper. Temperature        | 200° F                                          |                                            |
| Permeability                  | CFM @ 0.5" H₂0                                  | 25                                         |
| Gasket                        | Тор                                             | Polyisoprene 1/2" height / 11.7" x 8.7" ID |
| MERV Rating                   | 10/11                                           |                                            |