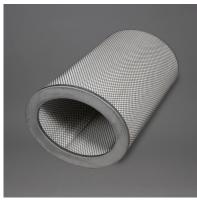

## TECHNICAL DATA SHEET

| Dust Cartridge Specifications |                                                 |                                            |
|-------------------------------|-------------------------------------------------|--------------------------------------------|
| Filter Dimensions             | Diameter                                        | 14.4"x 11.4" OD                            |
|                               | Length                                          | 26″L                                       |
| Style                         | Top/Bottom                                      | Open/Open                                  |
| End Caps                      | Galvanized                                      |                                            |
| Support                       | Inner                                           | Galvanized Expanded Metal                  |
|                               | Outer                                           | Galvanized Expanded Metal                  |
| Filter Media                  | Flame retardant 80/20 cellulose/polyester blend |                                            |
| Number of Pleats              | 362                                             |                                            |
| Filter Area                   | 166 Sq. Ft.                                     |                                            |
| Max. Oper. Temperature        | 200° F                                          |                                            |
| Permeability                  | CFM @ 0.5" H₂0                                  | 25                                         |
| Gasket                        | Тор                                             | Polyisoprene 1/2" height / 11.7" x 8.7" ID |
| MERV Rating                   | 10/11                                           |                                            |