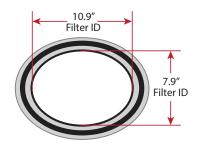

## TECHNICAL DATA SHEET

| Dust Cartridge Specifications |                                                 |                                            |
|-------------------------------|-------------------------------------------------|--------------------------------------------|
| Filter Dimensions             | Diameter                                        | 14.4"x 11.4" OD                            |
|                               | Length                                          | 26″L                                       |
| Style                         | Top/Bottom                                      | Open/Open                                  |
| End Caps                      | Galvanized                                      |                                            |
| Support                       | Inner                                           | Galvanized Expanded Metal                  |
|                               | Outer                                           | Galvanized Expanded Metal                  |
| Filter Media                  | Flame retardant 80/20 cellulose/polyester blend |                                            |
| Number of Pleats              | 362                                             |                                            |
| Filter Area                   | 166 Sq. Ft.                                     |                                            |
| Max. Oper. Temperature        | 200° F                                          |                                            |
| Permeability                  | CFM @ 0.5" H₂0                                  | 25                                         |
| Gasket                        | Тор                                             | Polyisoprene 1/2" height / 11.7" x 8.7" ID |
| MERV Rating                   | 10/11                                           |                                            |