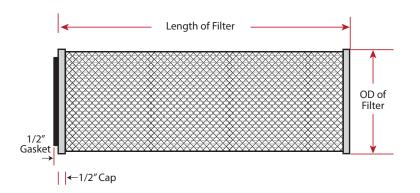

## TECHNICAL DATA SHEET

| Dust Cartridge Specifications |                                                 |                                            |
|-------------------------------|-------------------------------------------------|--------------------------------------------|
| Filter Dimensions             | Diameter                                        | 14.4"x 11.4" OD                            |
|                               | Length                                          | 26″L                                       |
| Style                         | Top/Bottom                                      | Open/Open                                  |
| End Caps                      | Galvanized                                      |                                            |
| Support                       | Inner                                           | Galvanized Expanded Metal                  |
|                               | Outer                                           | Galvanized Expanded Metal                  |
| Filter Media                  | Flame retardant 80/20 cellulose/polyester blend |                                            |
| Number of Pleats              | 362                                             |                                            |
| Filter Area                   | 166 Sq. Ft.                                     |                                            |
| Max. Oper. Temperature        | 200° F                                          |                                            |
| Permeability                  | CFM @ 0.5" H₂0                                  | 25                                         |
| Gasket                        | Тор                                             | Polyisoprene 1/2" height / 11.7" x 8.7" ID |
| MERV Rating                   | 10/11                                           |                                            |