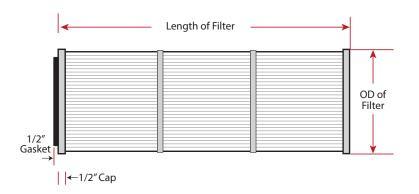

## TECHNICAL DATA SHEET

| Dust Cartridge Specifications |                     |                                       |
|-------------------------------|---------------------|---------------------------------------|
| Filter Dimensions             | Diameter            | Oval: 14.4" x 11.4" OD                |
|                               | Length              | 26" L                                 |
| Style                         | Top/Bottom          | Open/Open                             |
| End Caps                      | Galvanized          |                                       |
| Support                       | Inner               | Galvanized Expanded Metal             |
|                               | Outer               | 2 Outer Bands                         |
| Filter Media                  | Spun Bond Polyester |                                       |
| Number of Pleats              | 165                 |                                       |
| Filter Area                   | 90 Sq. Ft.          |                                       |
| Max. Oper. Temperature        | 225° F              |                                       |
| Permeability                  | CFM @ 0.5" H₂0      | 20                                    |
| Gasket                        | Тор                 | Polyisoprene 1/2" height x 1/2" width |
| MERV Rating                   | 12                  |                                       |