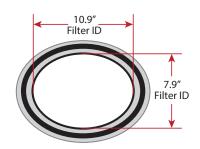

## TECHNICAL DATA SHEET

| Dust Cartridge Specifications |                     |                                       |
|-------------------------------|---------------------|---------------------------------------|
| Filter Dimensions             | Diameter            | Oval: 14.4" x 11.4" OD                |
|                               | Length              | 26" L                                 |
| Style                         | Top/Bottom          | Open/Open                             |
| End Caps                      | Galvanized          |                                       |
| Support                       | Inner               | Galvanized Expanded Metal             |
|                               | Outer               | 2 Outer Bands                         |
| Filter Media                  | Spun Bond Polyester |                                       |
| Number of Pleats              | 165                 |                                       |
| Filter Area                   | 90 Sq. Ft.          |                                       |
| Max. Oper. Temperature        | 225° F              |                                       |
| Permeability                  | CFM @ 0.5" H₂0      | 20                                    |
| Gasket                        | Тор                 | Polyisoprene 1/2" height x 1/2" width |
| MERV Rating                   | 12                  |                                       |