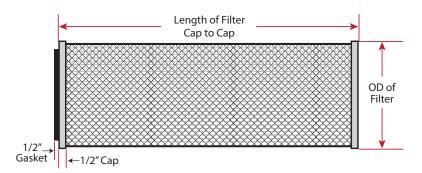

## TECHNICAL DATA SHEET

| Dust Cartridge Specifications |                                                                     |                                      |
|-------------------------------|---------------------------------------------------------------------|--------------------------------------|
| Filter Dimensions             | Diameter                                                            | 13.8" OD x 9.4" ID                   |
|                               | Length                                                              | 27″L                                 |
| Style                         | Top/Bottom                                                          | Open/Open                            |
| End Caps                      | Galvanized                                                          |                                      |
| Support                       | Inner                                                               | Helix Galvanized Expanded Metal      |
|                               | Outer                                                               | Galvanized Expanded Metal            |
| Filter Media                  | Nanofiber flame retardant surface treated cellulose/polyester blend |                                      |
| Number of Pleats              | 350                                                                 |                                      |
| Filter Area                   | 263 Sq. Ft.                                                         |                                      |
| Max. Oper. Temperature        | 200° F                                                              |                                      |
| Permeability                  | CFM @ 0.5" H₂0                                                      | 25                                   |
| Gasket                        | Тор                                                                 | Polyisoprene 1/2" height / 10.64" ID |
| MERV Rating                   | 15                                                                  |                                      |