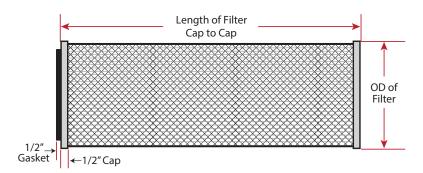

## TECHNICAL DATA SHEET

| Dust Cartridge Specifications |                                 |                                      |
|-------------------------------|---------------------------------|--------------------------------------|
| Filter Dimensions             | Diameter                        | 13.8" OD x 9.4" ID                   |
|                               | Length                          | 27″L                                 |
| Style                         | Top/Bottom                      | Open/Open                            |
| End Caps                      | Galvanized                      |                                      |
| Support                       | Inner                           | Helix Galvanized Expanded Metal      |
|                               | Outer                           | Galvanized Expanded Metal            |
| Filter Media                  | 80/20 Cellulose/polyester blend |                                      |
| Number of Pleats              | 350                             |                                      |
| Filter Area                   | 263 Sq. Ft.                     |                                      |
| Max. Oper. Temperature        | 200° F                          |                                      |
| Permeability                  | CFM @ 0.5" H₂0                  | 25                                   |
| Gasket                        | Тор                             | Polyisoprene 1/2" height / 10.64" ID |
| MERV Rating                   | 15                              |                                      |