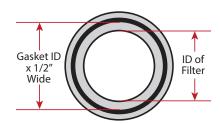

## TECHNICAL DATA SHEET

| Dust Cartridge Specifications |                                 |                                      |
|-------------------------------|---------------------------------|--------------------------------------|
| Filter Dimensions             | Diameter                        | 13.8" OD x 9.4" ID                   |
|                               | Length                          | 27″L                                 |
| Style                         | Top/Bottom                      | Open/Open                            |
| End Caps                      | Galvanized                      |                                      |
| Support                       | Inner                           | Helix Galvanized Expanded Metal      |
|                               | Outer                           | Galvanized Expanded Metal            |
| Filter Media                  | 80/20 Cellulose/polyester blend |                                      |
| Number of Pleats              | 350                             |                                      |
| Filter Area                   | 263 Sq. Ft.                     |                                      |
| Max. Oper. Temperature        | 200° F                          |                                      |
| Permeability                  | CFM @ 0.5" H₂0                  | 25                                   |
| Gasket                        | Тор                             | Polyisoprene 1/2" height / 10.64" ID |
| MERV Rating                   | 15                              |                                      |