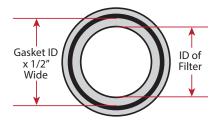

## TECHNICAL DATA SHEET

| Dust Cartridge Specifications |                                                                     |                                      |
|-------------------------------|---------------------------------------------------------------------|--------------------------------------|
| Filter Dimensions             | Diameter                                                            | 13.8" OD x 9.4" ID                   |
|                               | Length                                                              | 26" L                                |
| Style                         | Top/Bottom                                                          | Open/Open                            |
| End Caps                      | Galvanized                                                          |                                      |
| Support                       | Inner                                                               | Helix Galvanized Expanded Metal      |
|                               | Outer                                                               | Galvanized Expanded Metal            |
| Filter Media                  | Nanofiber flame retardant surface treated cellulose/polyester blend |                                      |
| Number of Pleats              | 350                                                                 |                                      |
| Filter Area                   | 253 Sq. Ft.                                                         |                                      |
| Max. Oper. Temperature        | 200° F                                                              |                                      |
| Permeability                  | CFM @ 0.5" H₂0                                                      | 25                                   |
| Gasket                        | Тор                                                                 | Polyisoprene 1/2" height / 10.64" ID |
| MERV Rating                   | 15                                                                  |                                      |