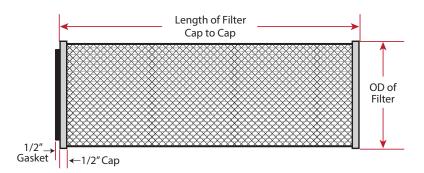

## TECHNICAL DATA SHEET

| Dust Cartridge Specifications |                                                                     |                                      |
|-------------------------------|---------------------------------------------------------------------|--------------------------------------|
| Filter Dimensions             | Diameter                                                            | 13.8" OD x 9.4" ID                   |
|                               | Length                                                              | 26" L                                |
| Style                         | Top/Bottom                                                          | Open/Open                            |
| End Caps                      | Galvanized                                                          |                                      |
| Support                       | Inner                                                               | Helix Galvanized Expanded Metal      |
|                               | Outer                                                               | Galvanized Expanded Metal            |
| Filter Media                  | Nanofiber flame retardant surface treated cellulose/polyester blend |                                      |
| Number of Pleats              | 350                                                                 |                                      |
| Filter Area                   | 253 Sq. Ft.                                                         |                                      |
| Max. Oper. Temperature        | 200° F                                                              |                                      |
| Permeability                  | CFM @ 0.5" H₂0                                                      | 25                                   |
| Gasket                        | Тор                                                                 | Polyisoprene 1/2" height / 10.64" ID |
| MERV Rating                   | 15                                                                  |                                      |