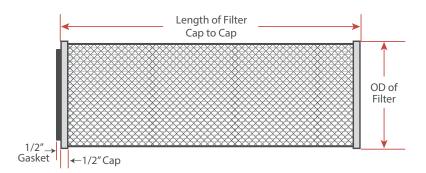

## TECHNIC AL DATA SHEE T

| Dust Cartridge Specifications |                                                     |                                      |
|-------------------------------|-----------------------------------------------------|--------------------------------------|
| Filter Dimensions             | Diameter                                            | 13.8" OD x 9.4" ID                   |
|                               | Length                                              | 26″L                                 |
| Style                         | Top/Bottom                                          | Open/Open                            |
| End Caps                      | Galvanized                                          |                                      |
| Support                       | Inner                                               | Helix Galvanized Expanded Metal      |
|                               | Outer                                               | Galvanized Expanded Metal            |
| Filter Media                  | Nanofiber surface treated cellulose/polyester blend |                                      |
| Number of Pleats              | 350                                                 |                                      |
| Filter Area                   | 253 Sq. Ft.                                         |                                      |
| Max. Oper. Temperature        | 200° F                                              |                                      |
| Permeability                  | CFM @ 0.5" H₂0                                      | 25                                   |
| Gasket                        | Тор                                                 | Polyisoprene 1/2" height / 10.64" ID |
| MERV Rating                   | 15                                                  |                                      |