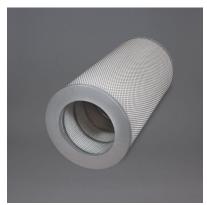

## TECHNIC AL DATA SHEE T

| Dust Cartridge Specifications |                                                     |                                      |
|-------------------------------|-----------------------------------------------------|--------------------------------------|
| Filter Dimensions             | Diameter                                            | 13.8" OD x 9.4" ID                   |
|                               | Length                                              | 26″L                                 |
| Style                         | Top/Bottom                                          | Open/Open                            |
| End Caps                      | Galvanized                                          |                                      |
| Support                       | Inner                                               | Helix Galvanized Expanded Metal      |
|                               | Outer                                               | Galvanized Expanded Metal            |
| Filter Media                  | Nanofiber surface treated cellulose/polyester blend |                                      |
| Number of Pleats              | 350                                                 |                                      |
| Filter Area                   | 253 Sq. Ft.                                         |                                      |
| Max. Oper. Temperature        | 200° F                                              |                                      |
| Permeability                  | CFM @ 0.5" H₂0                                      | 25                                   |
| Gasket                        | Тор                                                 | Polyisoprene 1/2" height / 10.64" ID |
| MERV Rating                   | 15                                                  |                                      |