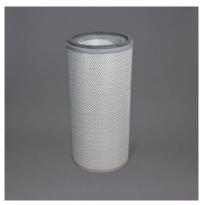

## TECHNIC AL DATA SHEE T

| Dust Cartridge Specifications |                                                     |                                      |
|-------------------------------|-----------------------------------------------------|--------------------------------------|
| Filter Dimensions             | Diameter                                            | 13.8" OD x 9.4" ID                   |
|                               | Length                                              | 26″L                                 |
| Style                         | Top/Bottom                                          | Open/Open                            |
| End Caps                      | Galvanized                                          |                                      |
| Support                       | Inner                                               | Helix Galvanized Expanded Metal      |
|                               | Outer                                               | Galvanized Expanded Metal            |
| Filter Media                  | Nanofiber surface treated cellulose/polyester blend |                                      |
| Number of Pleats              | 350                                                 |                                      |
| Filter Area                   | 253 Sq. Ft.                                         |                                      |
| Max. Oper. Temperature        | 200° F                                              |                                      |
| Permeability                  | CFM @ 0.5" H₂0                                      | 25                                   |
| Gasket                        | Тор                                                 | Polyisoprene 1/2" height / 10.64" ID |
| MERV Rating                   | 15                                                  |                                      |