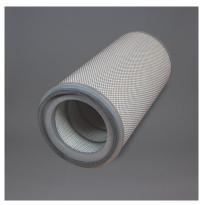

## TECHNIC AL DATA SHEE T

| Dust Cartridge Specifications |                                                     |                                      |
|-------------------------------|-----------------------------------------------------|--------------------------------------|
| Filter Dimensions             | Diameter                                            | 13.8" OD x 9.4" ID                   |
|                               | Length                                              | 26″L                                 |
| Style                         | Top/Bottom                                          | Open/Open                            |
| End Caps                      | Galvanized                                          |                                      |
| Support                       | Inner                                               | Helix Galvanized Expanded Metal      |
|                               | Outer                                               | Galvanized Expanded Metal            |
| Filter Media                  | Nanofiber surface treated cellulose/polyester blend |                                      |
| Number of Pleats              | 350                                                 |                                      |
| Filter Area                   | 253 Sq. Ft.                                         |                                      |
| Max. Oper. Temperature        | 200° F                                              |                                      |
| Permeability                  | CFM @ 0.5" H₂0                                      | 25                                   |
| Gasket                        | Тор                                                 | Polyisoprene 1/2" height / 10.64" ID |
| MERV Rating                   | 15                                                  |                                      |