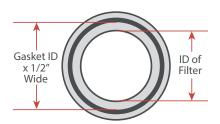

## TECHNIC AL DATA SHEE T

| Dust Cartridge Specifications |                                                     |                                      |
|-------------------------------|-----------------------------------------------------|--------------------------------------|
| Filter Dimensions             | Diameter                                            | 13.8" OD x 9.4" ID                   |
|                               | Length                                              | 26″L                                 |
| Style                         | Top/Bottom                                          | Open/Open                            |
| End Caps                      | Galvanized                                          |                                      |
| Support                       | Inner                                               | Helix Galvanized Expanded Metal      |
|                               | Outer                                               | Galvanized Expanded Metal            |
| Filter Media                  | Nanofiber surface treated cellulose/polyester blend |                                      |
| Number of Pleats              | 350                                                 |                                      |
| Filter Area                   | 253 Sq. Ft.                                         |                                      |
| Max. Oper. Temperature        | 200° F                                              |                                      |
| Permeability                  | CFM @ 0.5" H₂0                                      | 25                                   |
| Gasket                        | Тор                                                 | Polyisoprene 1/2" height / 10.64" ID |
| MERV Rating                   | 15                                                  |                                      |