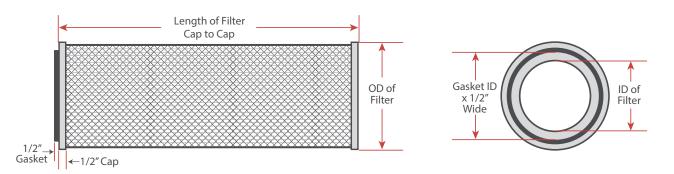

## **Dust Cartridge Specifications**

| Filter Dimensions      | Diameter                        | 13.8" OD x 9.4" ID                   |
|------------------------|---------------------------------|--------------------------------------|
|                        | Length                          | 26″ L                                |
| Style                  | Top/Bottom                      | Open/Open                            |
| End Caps               | Galvanized                      |                                      |
| Support                | Inner                           | Helix Galvanized Expanded Metal      |
|                        | Outer                           | Galvanized Expanded Metal            |
| Filter Media           | 80/20 Cellulose/polyester blend |                                      |
| Number of Pleats       | 350                             |                                      |
| Filter Area            | 253 Sq. Ft.                     |                                      |
| Max. Oper. Temperature | 200° F                          |                                      |
| Permeability           | CFM @ 0.5" H <sub>2</sub> 0     | 25                                   |
| Gasket                 | Тор                             | Polyisoprene 1/2" height / 10.64" ID |
| MERV Rating            | 10/11                           |                                      |